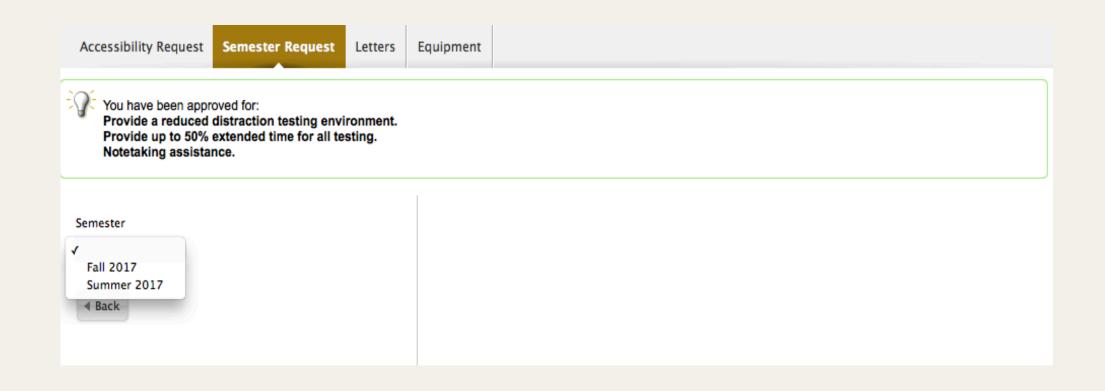

After clicking the "Request Accommodation" you should be directed to this screen. Select the current semester you are requesting accommodations. Please note that you can see your approved accommodations.